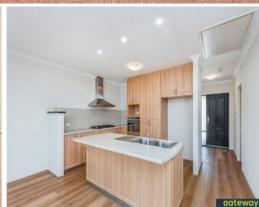

Check out the extras!

- -Master bedroom with walk in robe and ensuite
- -Main bathroom with separate bath and shower
- -Kitchen with gas cooking and plenty of cupboards and storage
- -Dishwasher included
- -Separated family and dining area with gas bayonet
- -New timber laminate floors throughout