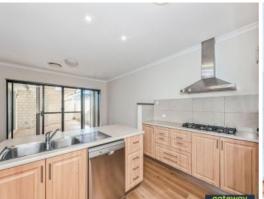

Check out the extras!

- -Master bedroom with walk in robe and ensuite
- -Main bathroom with separate bath and shower
- -Kitchen with gas cooking and plenty of cupboards and storage
- -Dishwasher included
- -Separated family and dining area with gas bayonet
- -New timber laminate floors throughout