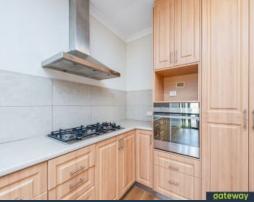

Check out the extras!

- -Master bedroom with walk in robe and ensuite
- -Main bathroom with separate bath and shower
- -Kitchen with gas cooking and plenty of cupboards and storage
- -Dishwasher included
- -Separated family and dining area with gas bayonet
- -New timber laminate floors throughout