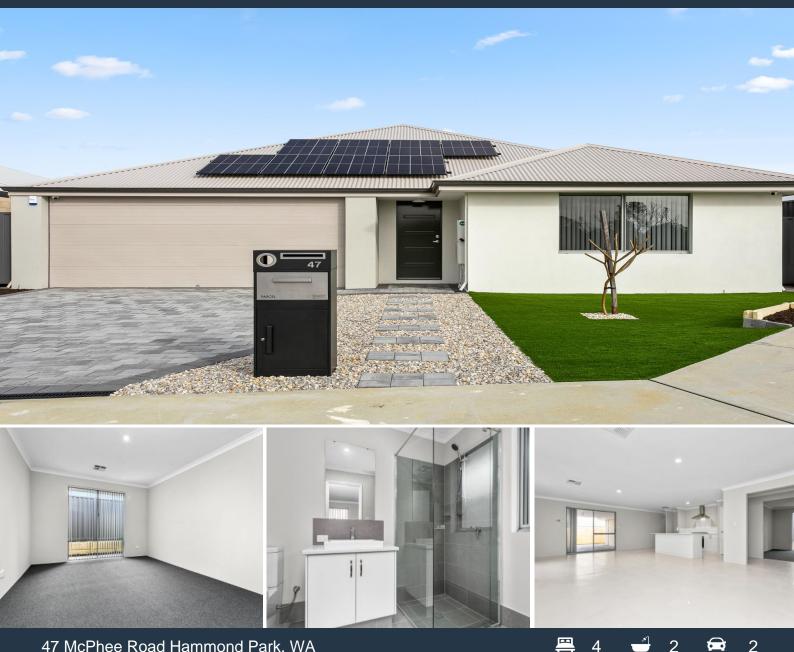

## 47 McPhee Road Hammond Park, WA

## IMMACULATE & JUST OVER 1yr OLD!

Would your family be better off being within walking distance of Primary and High schools, the local Community Sports Oval and overlooking a National park?

Well, this very impressive 12 month old property, might just fit the bill!

Super spacious layout, fabulous kitchen and with Ford & Doonan ducted r/cycle air conditioning throughout, you'll be as warm as toast in winter and cool as a cucumber in summer!

Fully smart wired by Intelligent Home and with solar panels what more could you ask for??