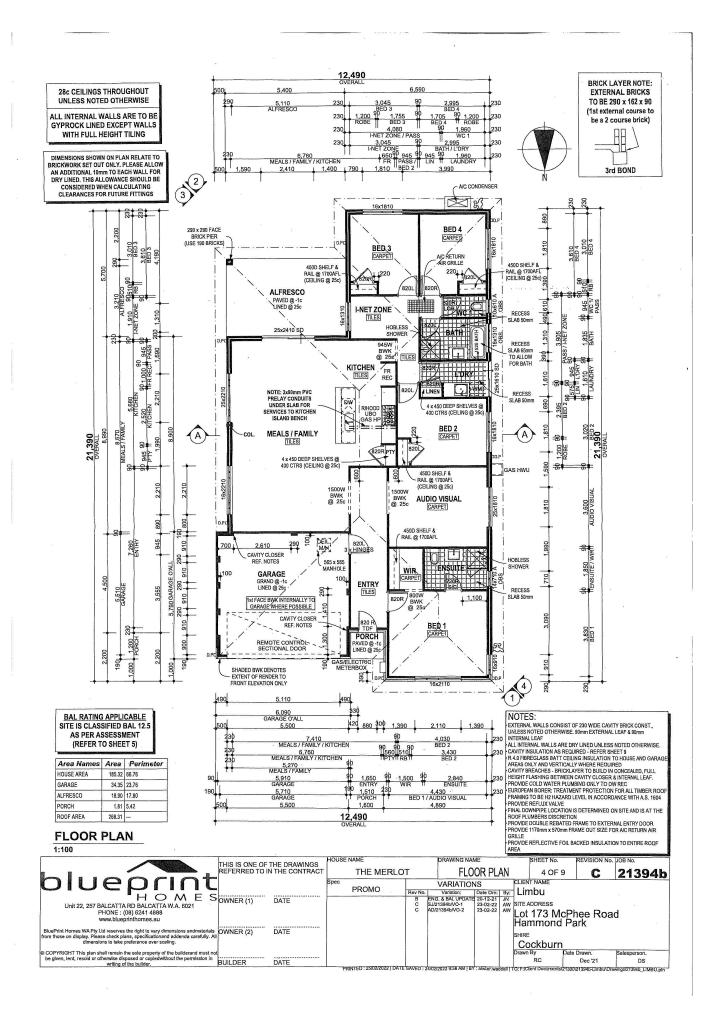

## **UNDER OFFER!**

Type : House Land : 432 m2

Council Rates : \$2,273.00 p/q Water Rates : \$1,426.00 p/q