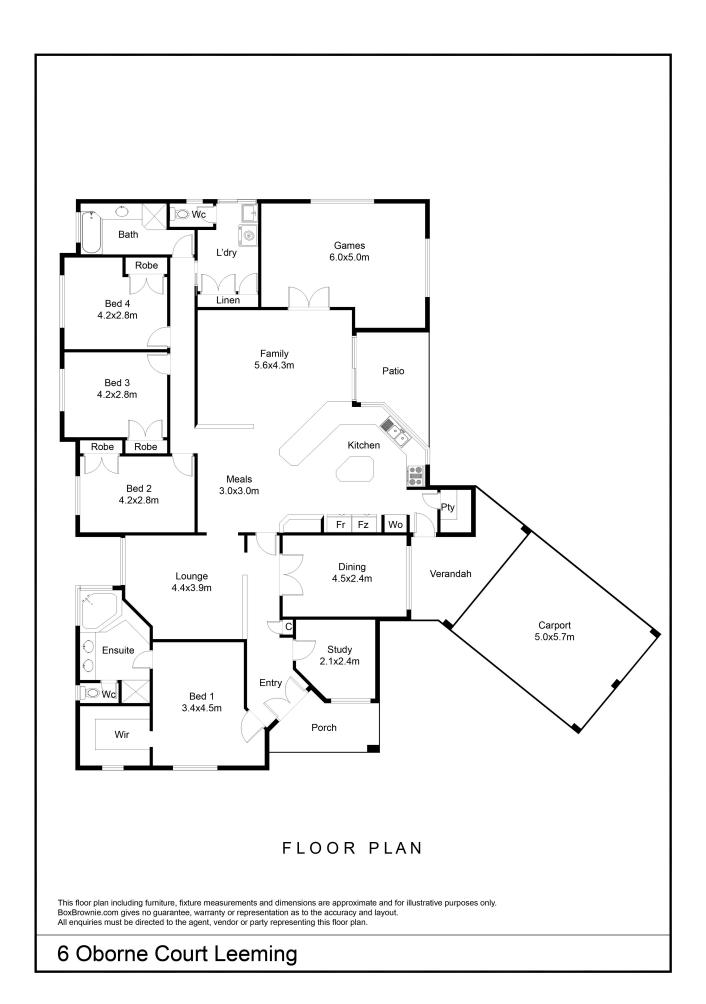

From here you can overlook the meals, family room and outdoor entertaining area. The remaining 3 bedrooms are all Queensize, with built in robes and hybrid timber flooring, while the main bathroom and a spacious laundry have both been beautifully refurbished to