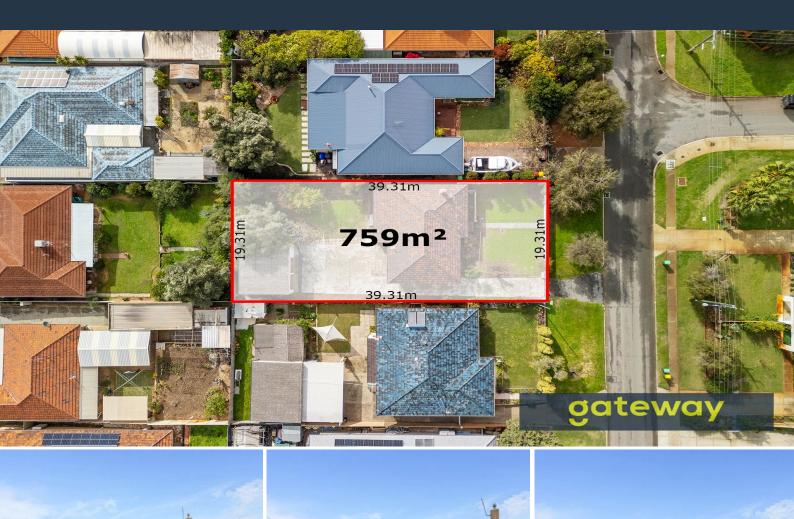

## DECEASED ESTATE -THIS WILL BE SOLD!!

gateway

Make no mistake its gotta go!

Options a plenty here! Retain, renovate and build behind or demolish and develop maybe even build your dream home!

Zoned R40 and located so close to Phoenix shopping centre, public transport, 7 mins to Coogee beach and just 10 mins to Fremantle this is an ideal place to buy and maximise your investment.

## **CURRENT BID \$760,000**

Inspect

gateway

Type : House Land : 759 m2

Council Rates: \$1,731.94/year (approx)
Water Rates: \$1,074.48/year (approx)