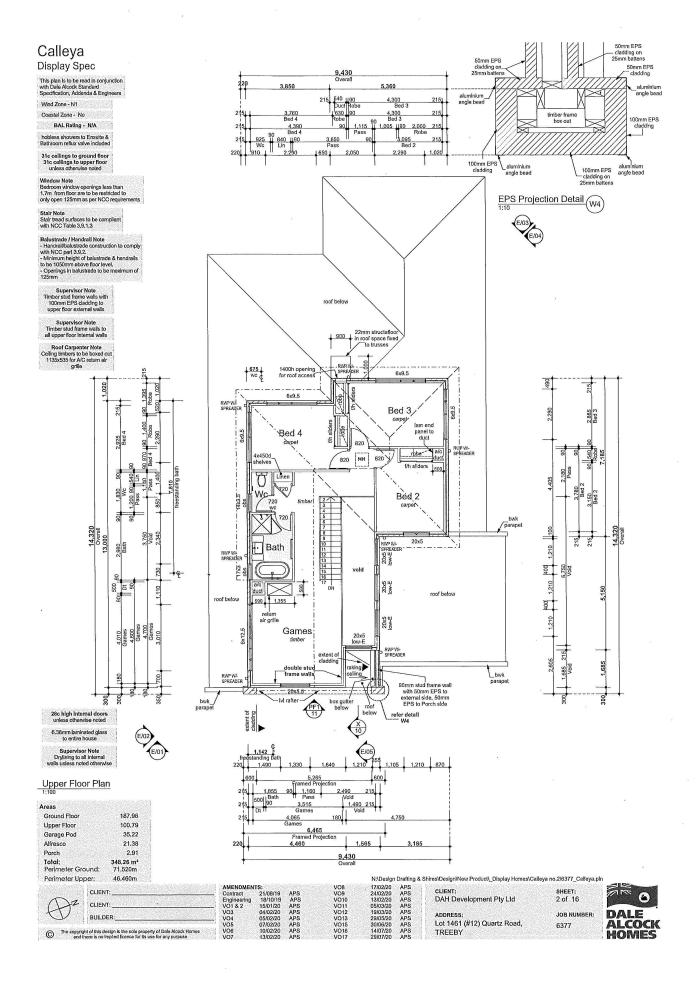

3 living areas come in the form of an activity/gaming room upstairs, along with massive childrens bedrooms and a stylish bathroom. Then there is the family rm which combines the dining area and kitchen while the sep theatre rm provides a haven for those wanting chill an