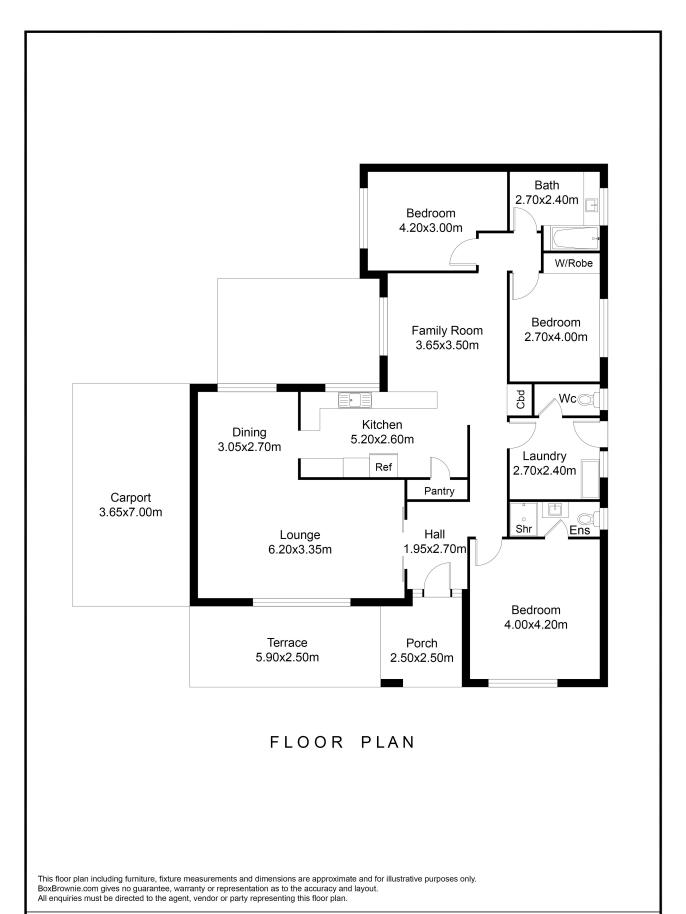

 Land
 : 913 m2

 Building Size
 : 163 m2

Easy walking distance to Kelmscott High school, Westfield Primary school and Kelmscott train station, this home is set on a 913 sqm level site, zoned R25/R60, this is a really genuine opportunity to SECURE your real estate future.