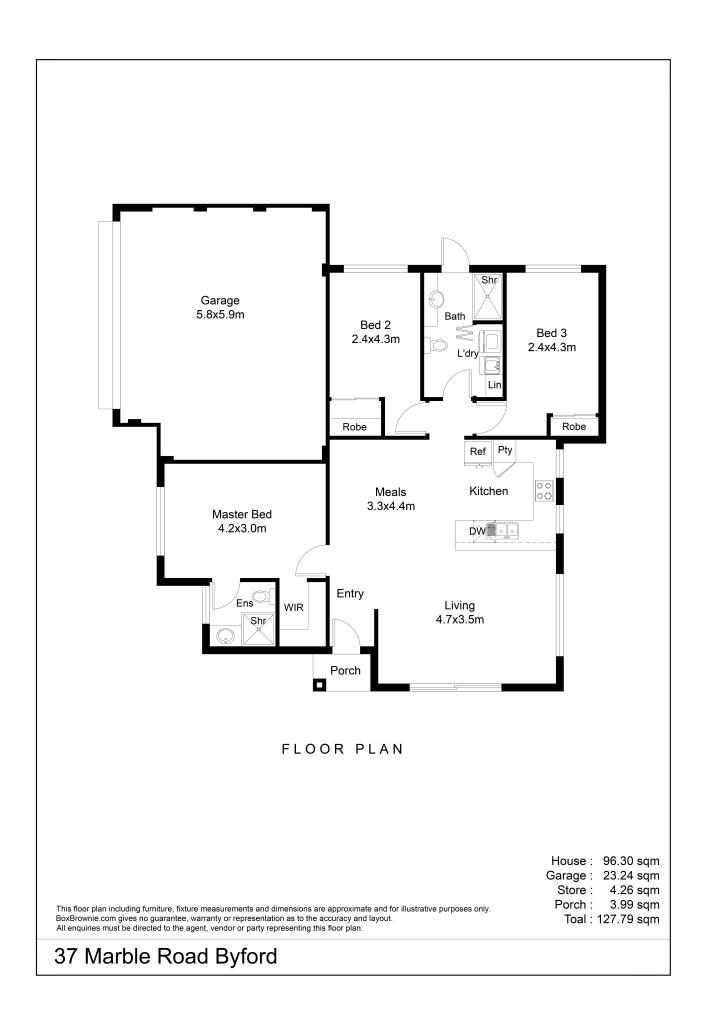

## From \$559,000

| Туре          | : House  |
|---------------|----------|
| Land          | : 222 m2 |
| Building Size | : 96 m2  |

Water Rates : \$983.99/year (approx)

**Brian Devereux** 0418959219