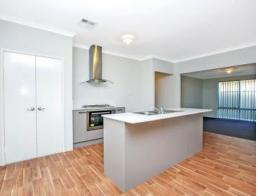

Features Include:

\*Very spacious bedrooms with built-in wardrobes

\*Master suite features a walk-in robe and ensuite

\*Open plan living area opening onto Alfresco

\*Enclosed and private rear yard with lawn area