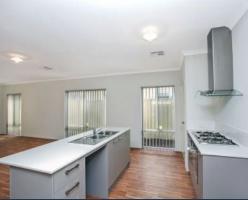

Features Include:

\*Very spacious bedrooms with built-in wardrobes

\*Master suite features a walk-in robe and ensuite

\*Open plan living area opening onto Alfresco

\*Enclosed and private rear yard with lawn area