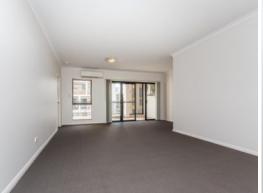

## LIGHT AND BRIGHT, WALK TO THE TRAIN STATION

Register your interest today to view this 2 bedroom, 2 bathroom unfurnished modern apartment in the heart of Cockburn Central. Features include spacious kitchen with stainless steel appliances including dishwasher with lots of cupboards, over-looking a well sized family/meals area with air conditioning and an outdoor balcony area which creates a nice exterior entertaining space. Refrigerator, dryer and washing machine included.