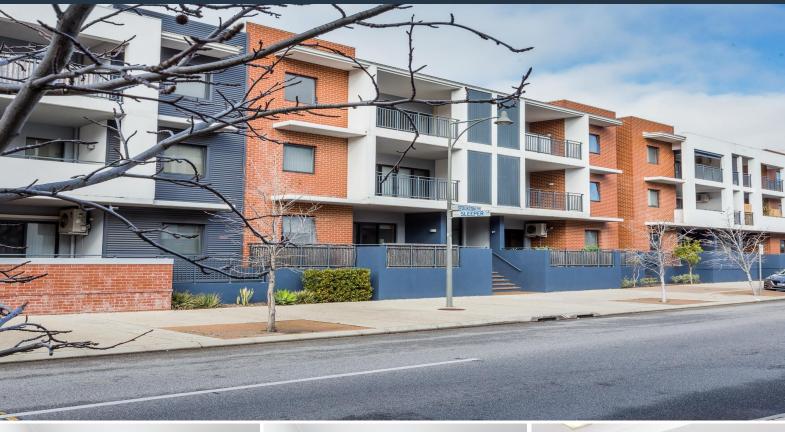

13/2 Stockton Bend Cockburn Central, WA

## LIGHT AND BRIGHT, WALK TO THE TRAIN STATION

Register your interest today to view this 2 bedroom, 2 bathroom unfurnished modern apartment in the heart of Cockburn Central. Features include spacious kitchen with stainless steel appliances including dishwasher with lots of cupboards, over-looking a well sized family/meals area with air conditioning and an outdoor balcony area which creates a nice exterior entertaining space. Refrigerator, dryer and washing machine included.

Storage area available with secure parking. Beautifully located within walking distance to the train station, Gateway Shopping Centre and numerous restaurants and cafes.

- \* 2 bedrooms with robes
- \* 2 bathrooms