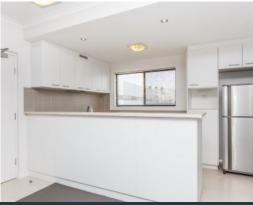

## LIGHT AND BRIGHT, WALK TO THE TRAIN STATION

Register your interest today to view this 2 bedroom, 2 bathroom unfurnished modern apartment in the heart of Cockburn Central. Features include spacious kitchen with stainless steel appliances including dishwasher with lots of cupboards, over-looking a well sized family/meals area with air conditioning and an outdoor balcony area which creates a nice exterior entertaining space. Refrigerator, dryer and washing machine included.