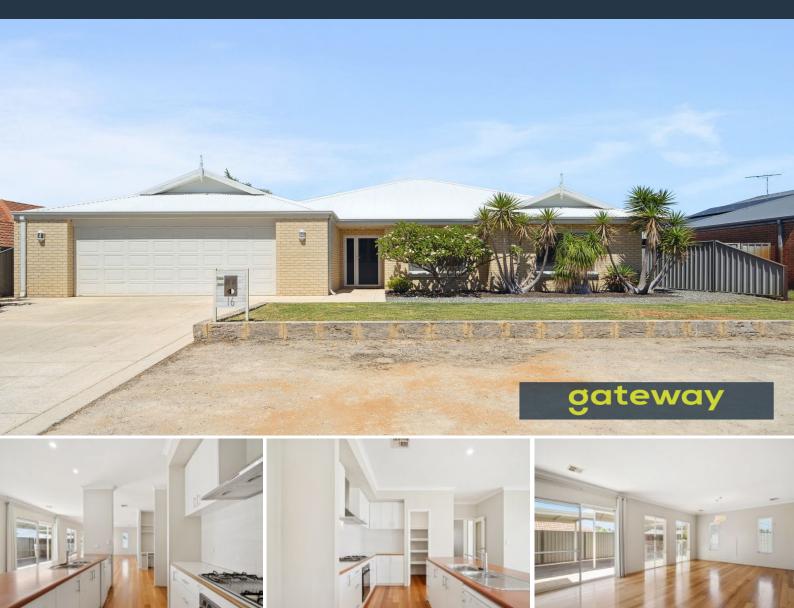

## 16 Birdsville Drive Baldivis, WA

## THE SEARCH IS OVER!

Because this property is exactly what you need for space, features and excellent value!

gateway

Set in a tranquil location the home is only a few minutes walk to Sheoak Primary school and the features make it a 'must have' home for your family!

Stylish timber floors, a huge kitchen family area where the kitchen provides plenty of cupboards and bench space PLUS a separate theatre room!

Outside, the oversized garage has room for a workbench and extra storage while the fabulous entertaining area is home to a magnificent patio with colourbond roof and decking underneath.