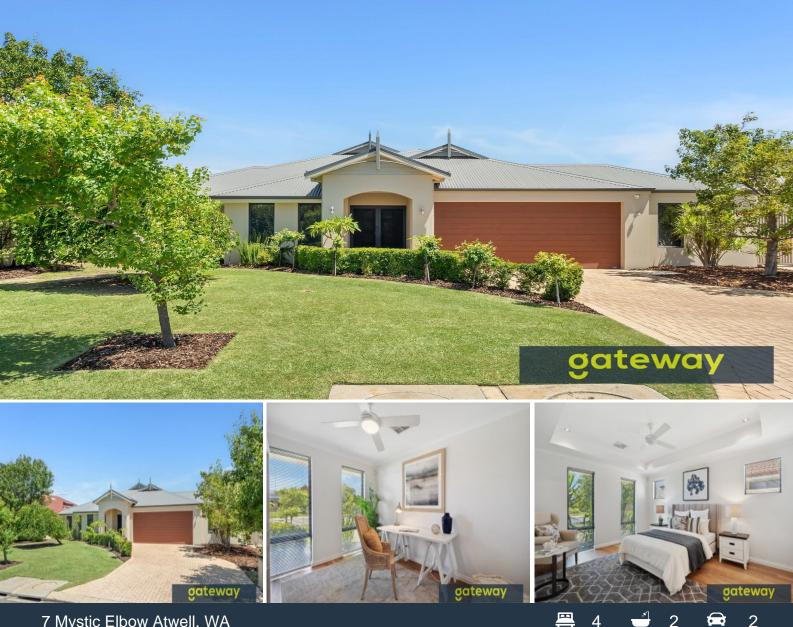

## 7 Mystic Elbow Atwell, WA

One of Atwells most desired addresses where the neighbours are 'fantastic' and houseproud, in a location so convenient, you're going to love coming home to this everyday!

Stylish, elegant, expansive, classy, SIMPLY SUPERB! The superlatives just roll off the tongue the minute you arrive, as the street appeal lures you in and polished blackbutt flooring via the double door entry, provides a very warm welcome.

 $^{\ast}$  277 sqm of living area with high ceilings and spacious rooms throughout

\* 702 sqm of prime real estate