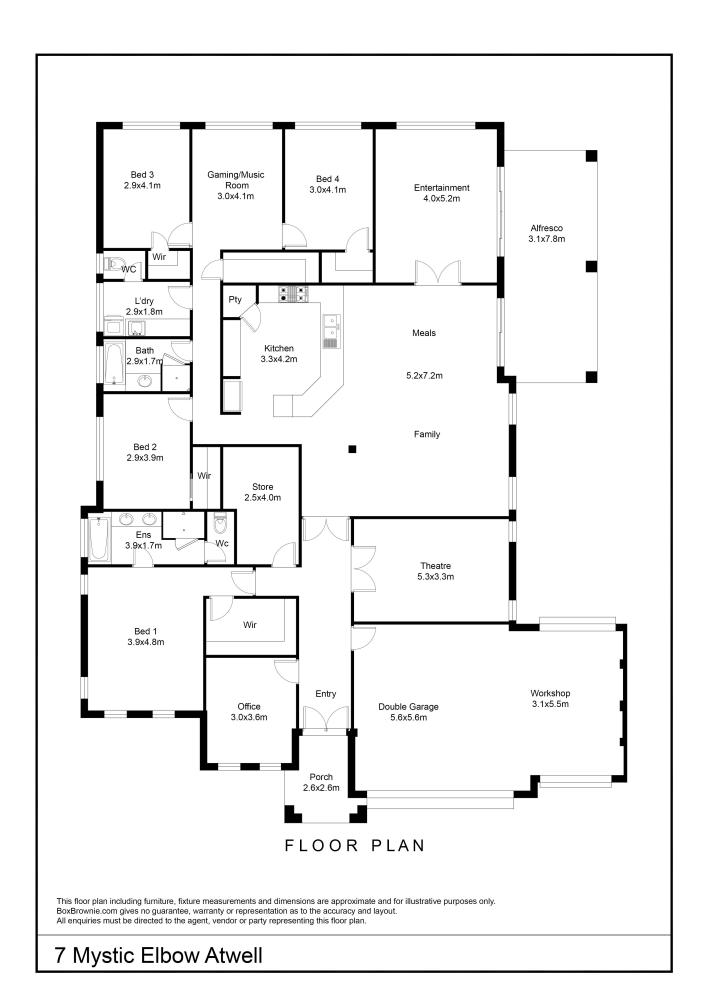

 $^{\ast}$  277 sqm of living area with high ceilings and spacious rooms throughout

\* 702 sqm of prime real estate