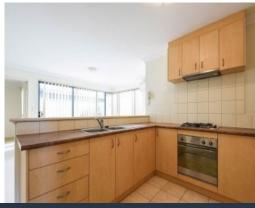

#### Offering:

- \* 3 Bedrooms with built-in robes
- \* 2 Bathrooms
- \* Functional kitchen with gas cooking
- \* Open plan meals/living area and split system air conditioning unit
- \* Double remote lock-up garage and storage area.
- \* Alarm System
- \* Easy care low maintenance gardens
- \* Small Secured complex for peace of mind, lockup and leave