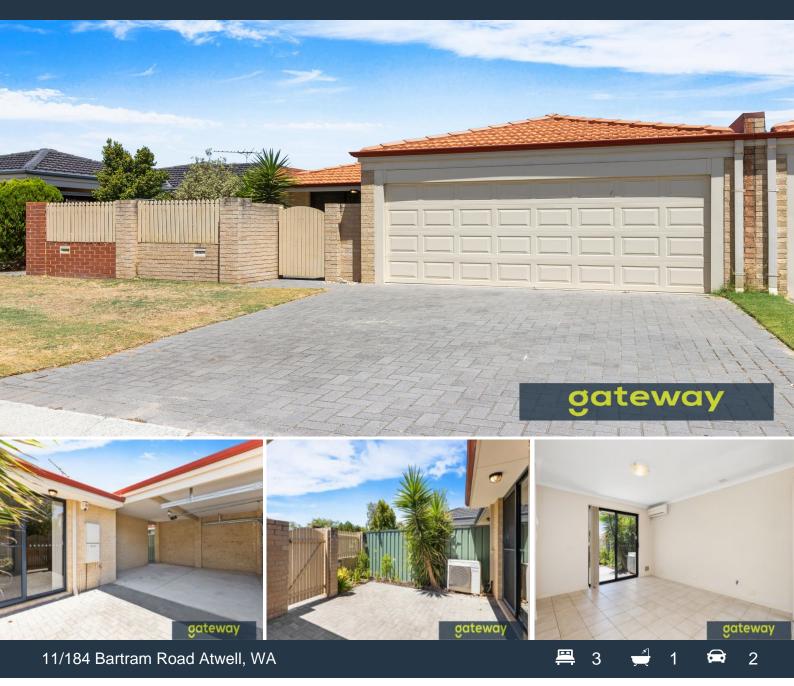

## 1ST TIME OPEN SAT 10.30am-11am

Looking for a little addition to your investment portfolio or are you in the market for your first one?

This neat and tidy very private and secure 3 brm villa has the PERFECT tenants who have a lease until Feb 2026. Built in robes to all brms, 2 separate living areas and a galley kitchen all set in a very well maintained complex.

Located close to High school and Primary schools, public transport and an a 15min stroll to the train and shops its a ripper location!

Strata levy is \$527.88 p qtr with a Special levy of \$93.62 p qtr. Water rates are \$1,152 & Council rates \$1,175